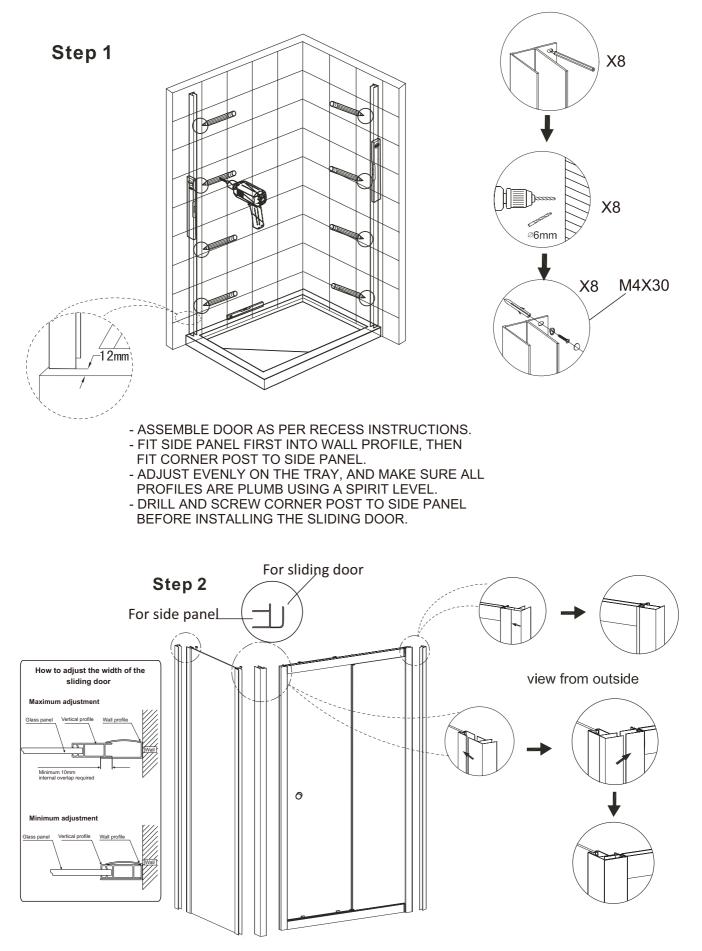

/! This product is heavy and may require two people to install.

- (1) 8x Wall Plugs
- (2) 2x Wall Posts
- (3) 20x Screw Cover Caps(14 req for recess, 20 req for corner)
- (4) 8x Screws M4x30
- (5) 12x Screws M4x12 (8 req for recess, 12 req for corner)
- (6) 1x Fixed Side Panel(in side panel box)
- (7) 1x Corner Post(in side panel box)
- (8) 1x Upright magnet profile for door
- (9) 1x Magnet seal for door glass
- (10) 1x Door handle

- (11) 1x Door panel
- (12) 1x Plastic water Deflector(Door Panel)
- (13) 1x Plastic water Deflector(Flxed Panel)
- (14) 1x Fixed Panel
- (15) 2x Single Wheel Top Rollers
- (16) 2x Single Wheel Quick Release Bottom Rollers
- (17) 2 x Top and Bottom Profile
- (18) 8x Screws M4x30

## **B.FITTING IN A CORNER (REQUIRES A SIDE PANEL)**