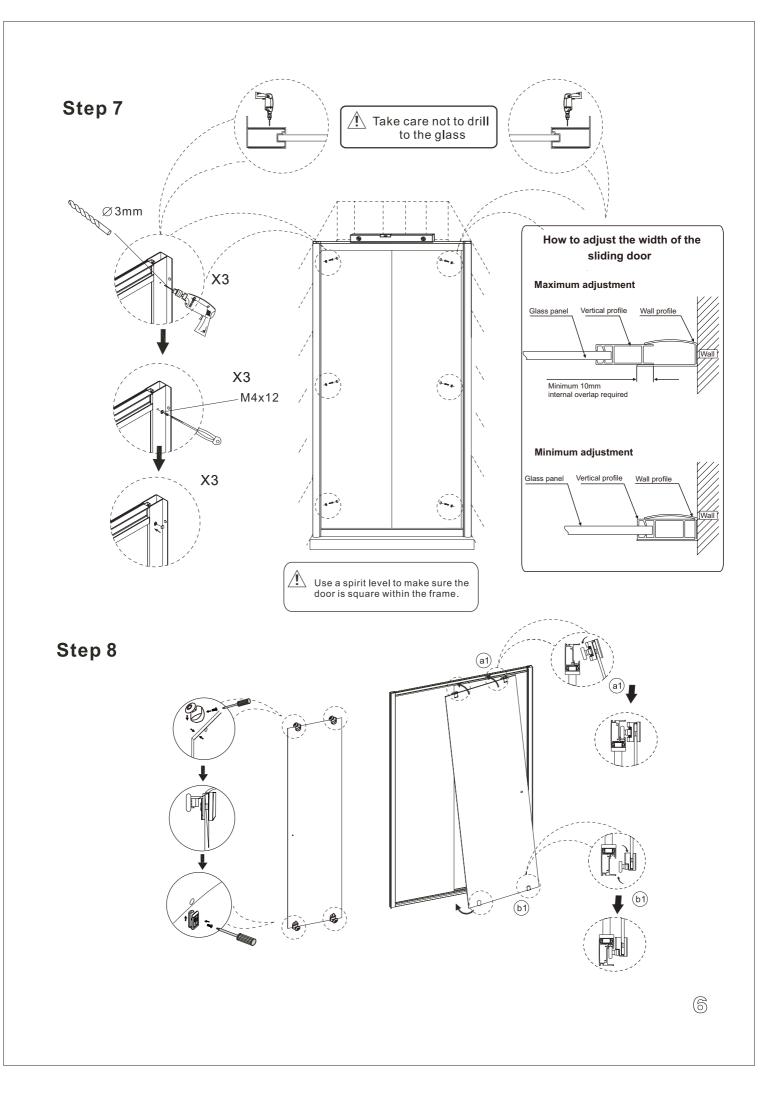

#### Step 1

MAKE SURE THE TRAY IS LEVEL, USING A SPIRIT LEVEL, BEFORE INSTALLING THIS SHOWER PANEL / DOOR.

3