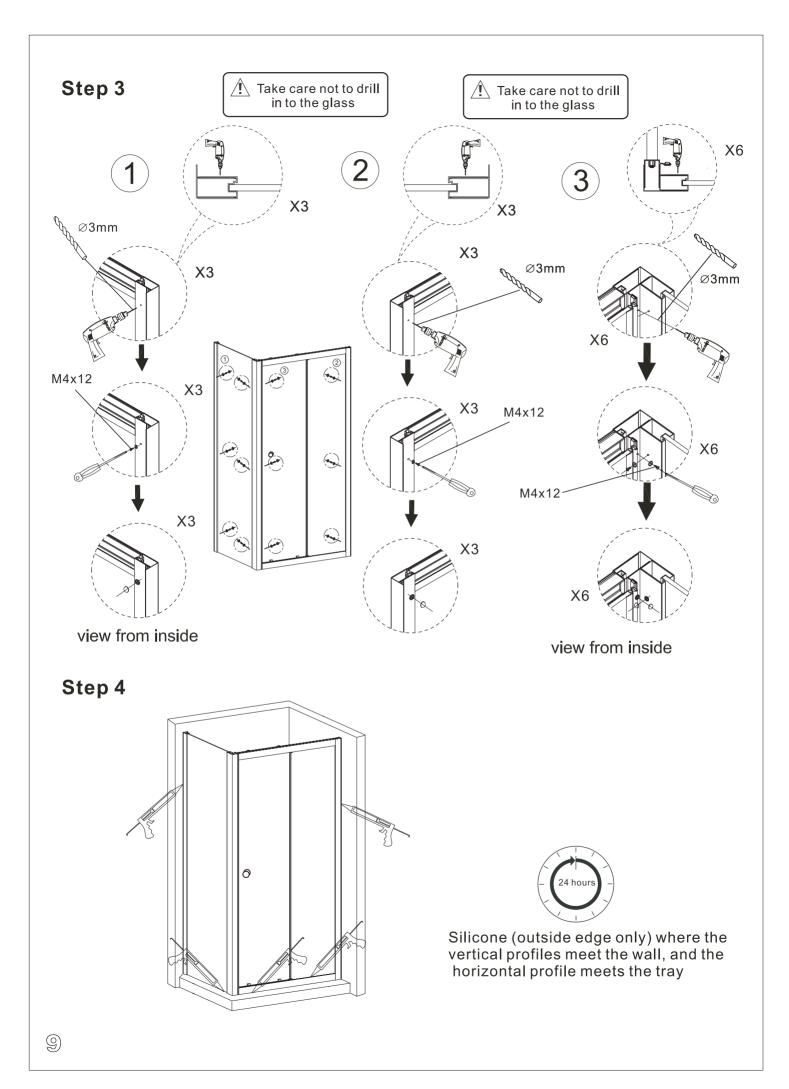

## Step 10

Silicone (outside edge only) where the vertical profiles meet the wall, and the horizontal profile meets the tray

## **B.FITTING IN A CORNER (REQUIRES A SIDE PANEL)**