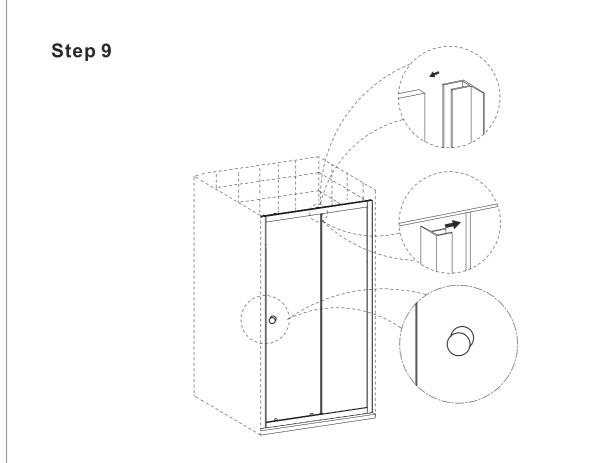

## Step 10

Silicone (outside edge only) where the vertical profiles meet the wall, and the horizontal profile meets the tray