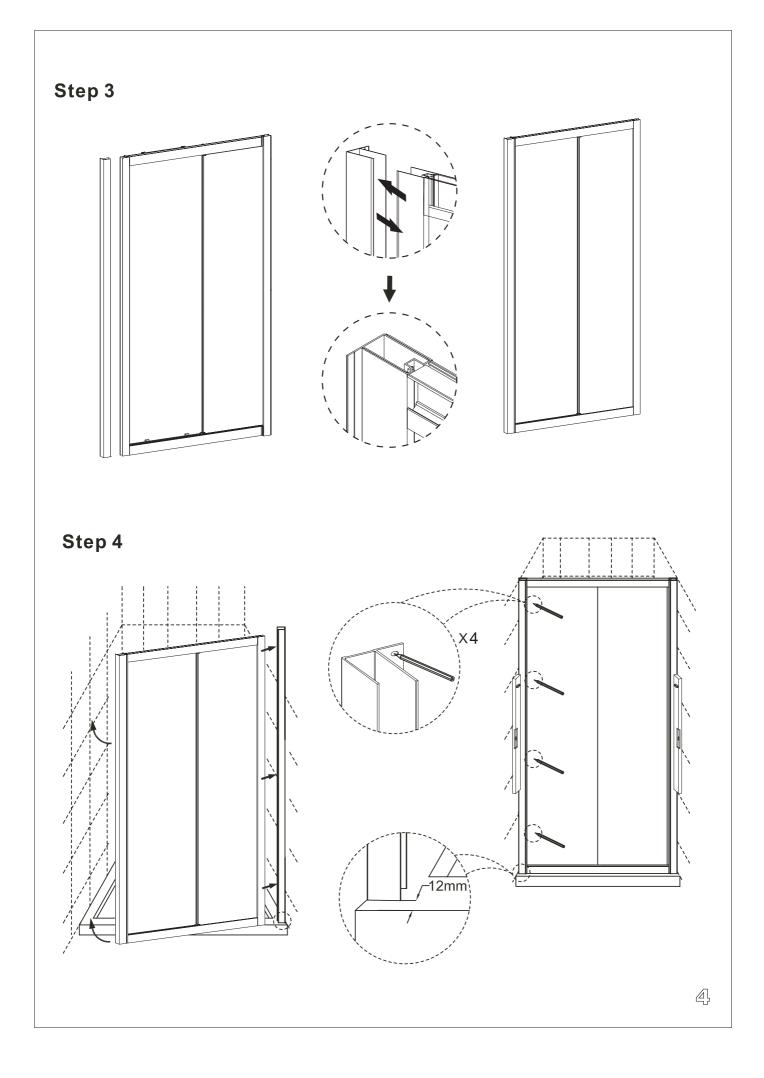

#### Step 1

MAKE SURE THE TRAY IS LEVEL, USING A SPIRIT LEVEL, BEFORE INSTALLING THIS SHOWER PANEL / DOOR.

3