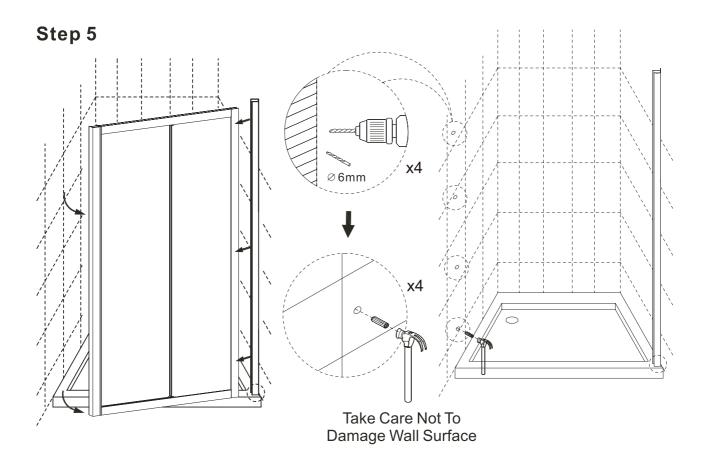

#### Step 1

MAKE SURE THE TRAY IS LEVEL, USING A SPIRIT LEVEL, BEFORE INSTALLING THIS SHOWER PANEL / DOOR.

3