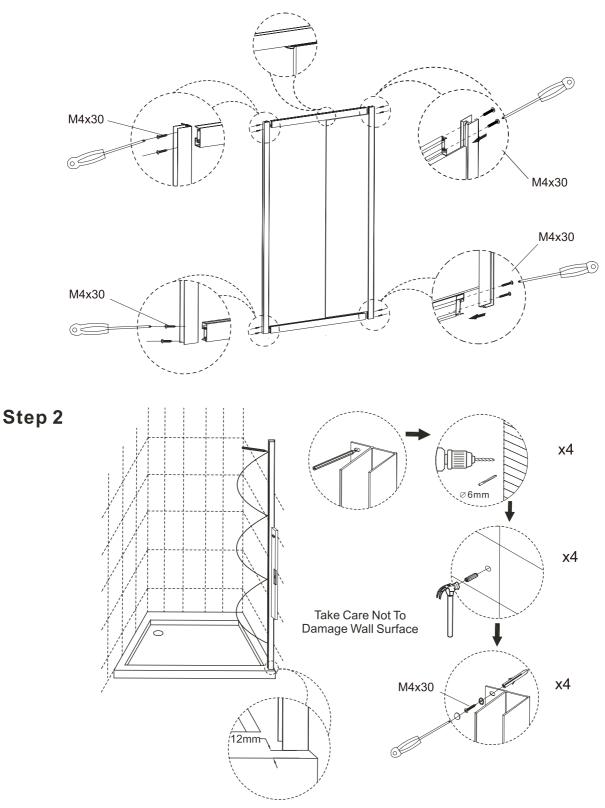

#### Step 1

MAKE SURE THE TRAY IS LEVEL, USING A SPIRIT LEVEL, BEFORE INSTALLING THIS SHOWER PANEL / DOOR.

3

## Step 10

Silicone (outside edge only) where the vertical profiles meet the wall, and the horizontal profile meets the tray