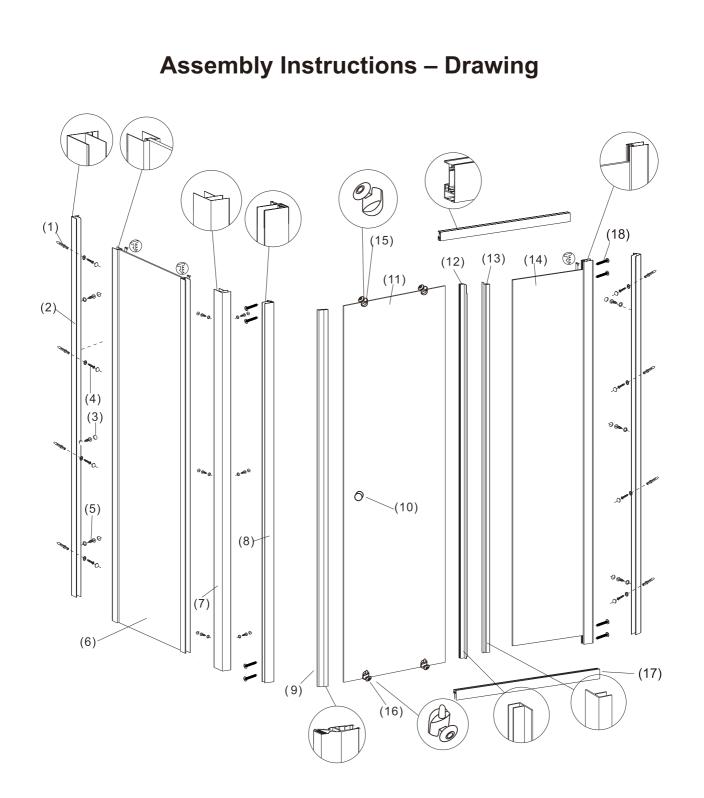

/! This product is heavy and may require two people to install.

- (1) 8x Wall Plugs
- (2) 2x Wall Posts
- (3) 20x Screw Cover Caps(14 req for recess, 20 req for corner)
- (4) 8x Screws M4x30
- (5) 12x Screws M4x12 (8 req for recess, 12 req for corner)
- (6) 1x Fixed Side Panel(in side panel box)
- (7) 1x Corner Post(in side panel box)
- (8) 1x Upright magnet profile for door
- (9) 1x Magnet seal for door glass
- (10) 1x Door handle

- (11) 1x Door panel
- (12) 1x Plastic water Deflector(Door Panel)
- (13) 1x Plastic water Deflector(Flxed Panel)
- (14) 1x Fixed Panel
- (15) 2x Single Wheel Top Rollers
- (16) 2x Single Wheel Quick Release Bottom Rollers
- (17) 2 x Top and Bottom Profile
- (18) 8x Screws M4x30