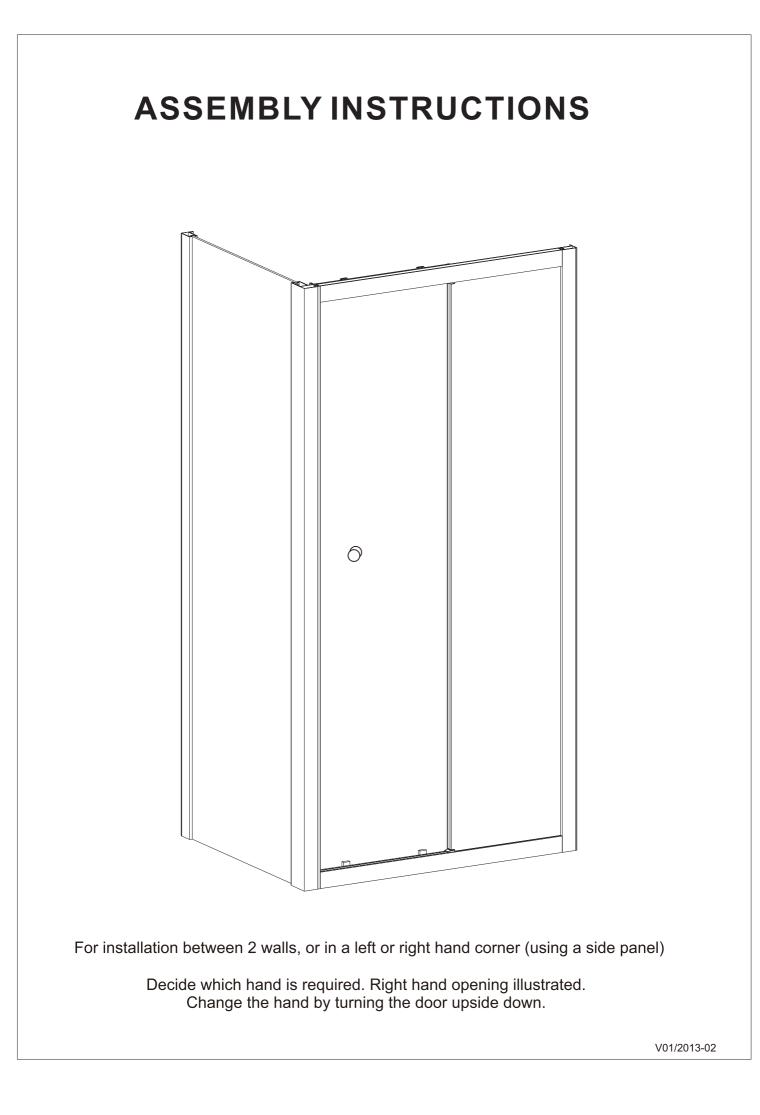

# A.FITTING IN AN ALCOVE

#### Step 1

MAKE SURE THE TRAY IS LEVEL, USING A SPIRIT LEVEL, BEFORE INSTALLING THIS SHOWER PANEL / DOOR.

3