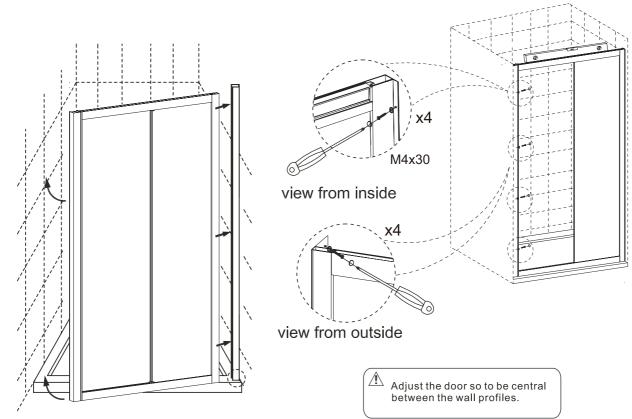

#### Step 1

MAKE SURE THE TRAY IS LEVEL, USING A SPIRIT LEVEL, BEFORE INSTALLING THIS SHOWER PANEL / DOOR.

3